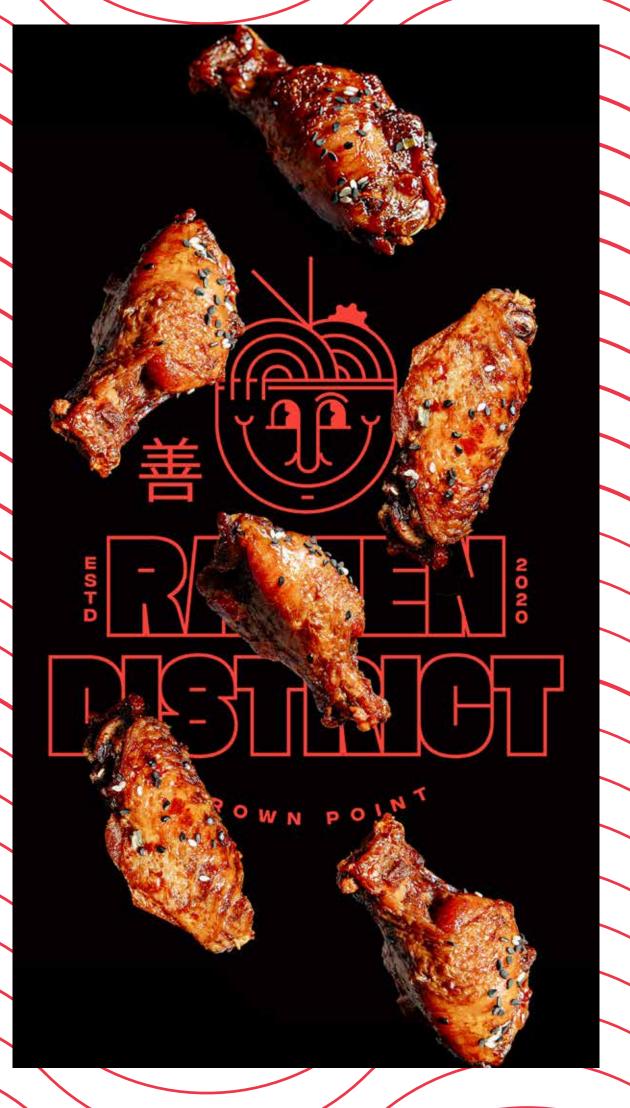

### FLAVORS THAT WOW!

JAPANESE FOOD, COCKTAILS **DESSERTS & WHISKY** 

CROWN POINT COURTHOUSE - LOWER LEVEL

TEMPURA GREEN BEANS / \$8

SMOKED YAKATORI WINGS (6 pcs) / \$11

HONEY SRIRACHA BRUSSELS / \$14

SMOKED CHICKEN FRIED RICE / \$12 VEGGIE FRIED RICE\* / \$10

THAI FRIED RICE / \$14 BRISKET FRIED RICE / \$14