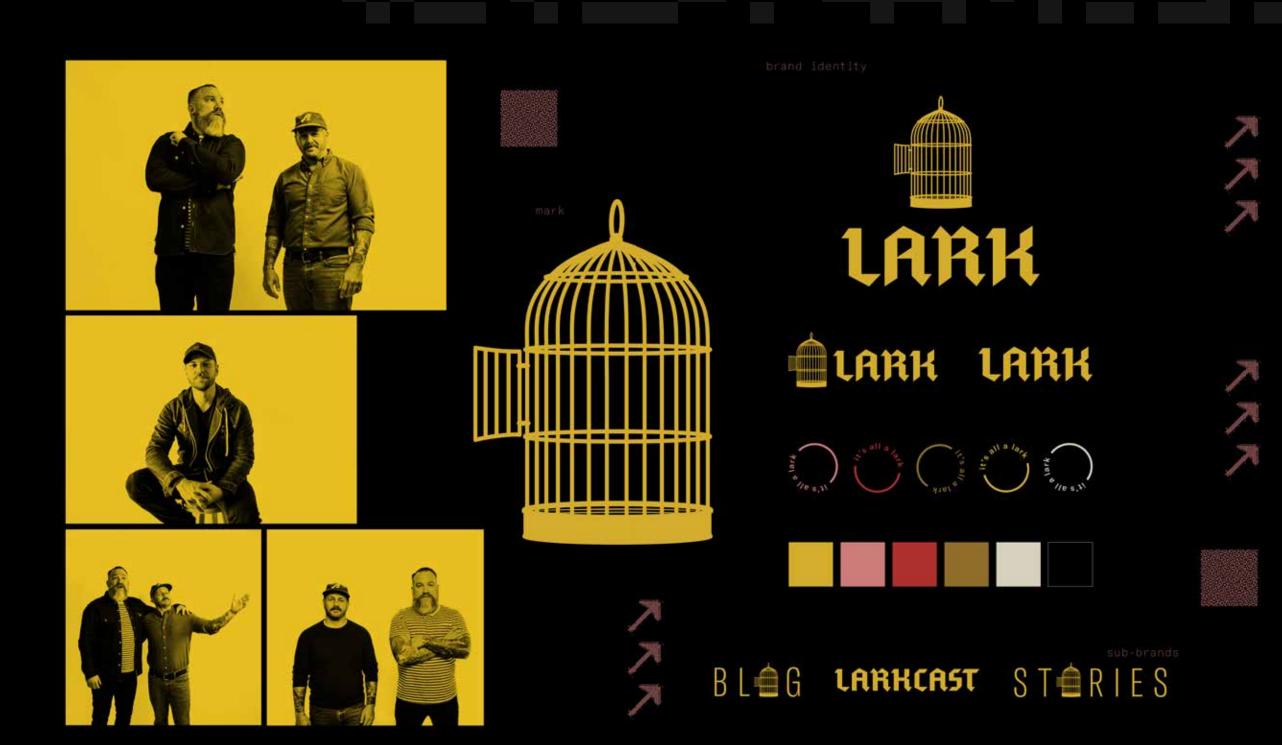

## Brand Identity

Client: Lark

Location: Florida/National

Industry: Non-Profit Ministry/Community

Work: Strategy/Identity/Website/Photo/Video/Design/Book/Podcast/Resources/Socials

Client: Steamworks

Location: Ohio/National