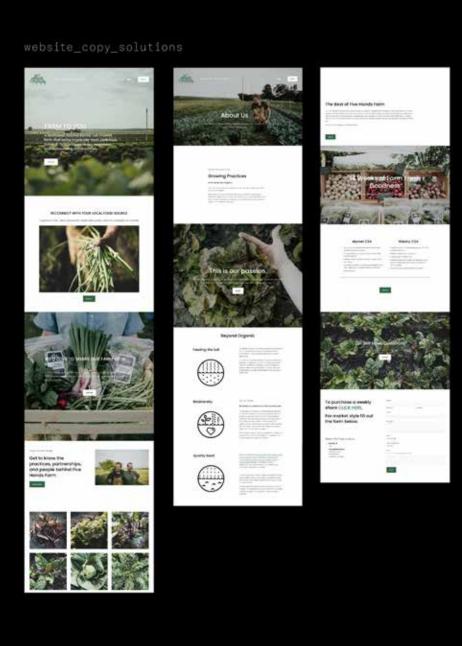

Client: Five Hands Farm

Location: Northwest Indiana

Industry: Agriculture

Work: Identity/Messaging/Website/Photo

Client: Mallet

Location: Ohio/National

Industry: Industrial 3D Mapping
Work: Identity/Photo/Video/Website Design/Swag