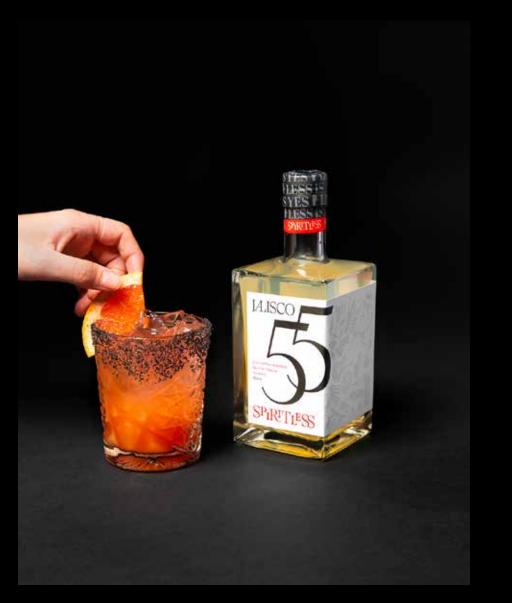

### **COCKTAILS**

Slane whisky, Chinese 5-Spice Simple, Angostura Bitters

PEPSI, DIET PEPSI, SIERRA MIST, GINGER ALE / \$3

PEAR-TINI / \$12

KIRIN ICHIBAN / \$6

MILLER LITE / \$4

SAKE FLIGHT / \$12

SWEET RED, New Age /\$8