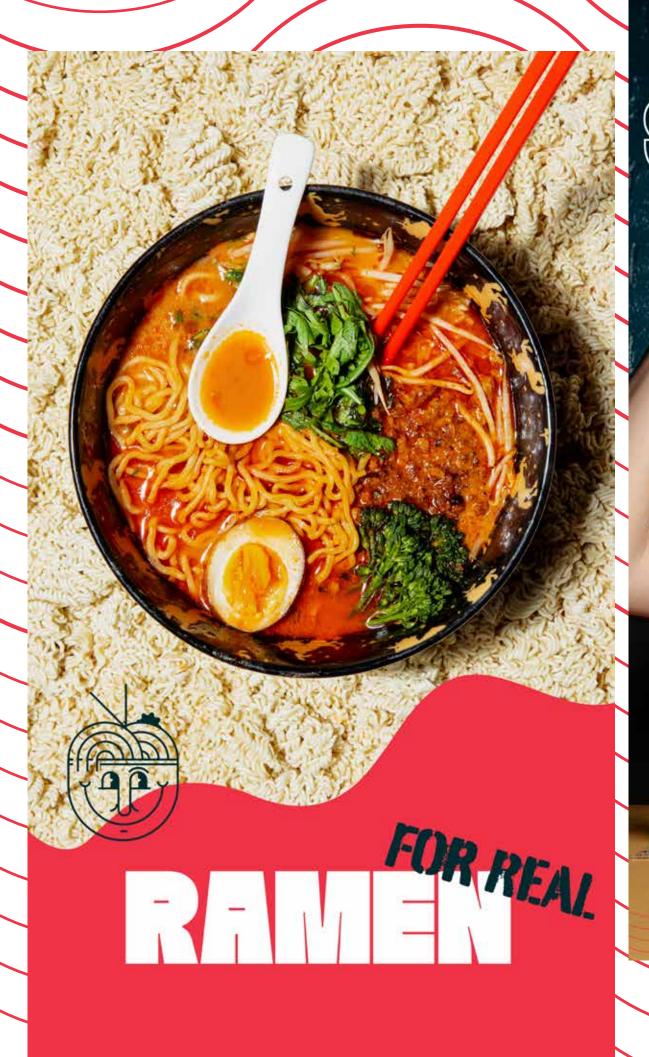

DAN DAN NOODLES / \$12 peanuts, tahini, shoyu egg, spicy ground pork, bok choy

DRUNKEN NOODLES / \$13 Thai basil, spicy Korean & fresno chile, broccolini, peppers, onions, cabbage, shredded smoked chicken thigh, shiitake mushroom, scallior

PORK TONKOTSU RAMEN / \$15

SMOKED CHICKEN SHOYU RAMEN / \$15 smoked chicken thigh, broccolini, cyster mushroom, shoyu egg, chorizo oil, cilantro, mung bean.

PORK CHASU MISO RAMEN / \$15 porkbelly chasu, arugula, broccolini, oyster mushroom, s