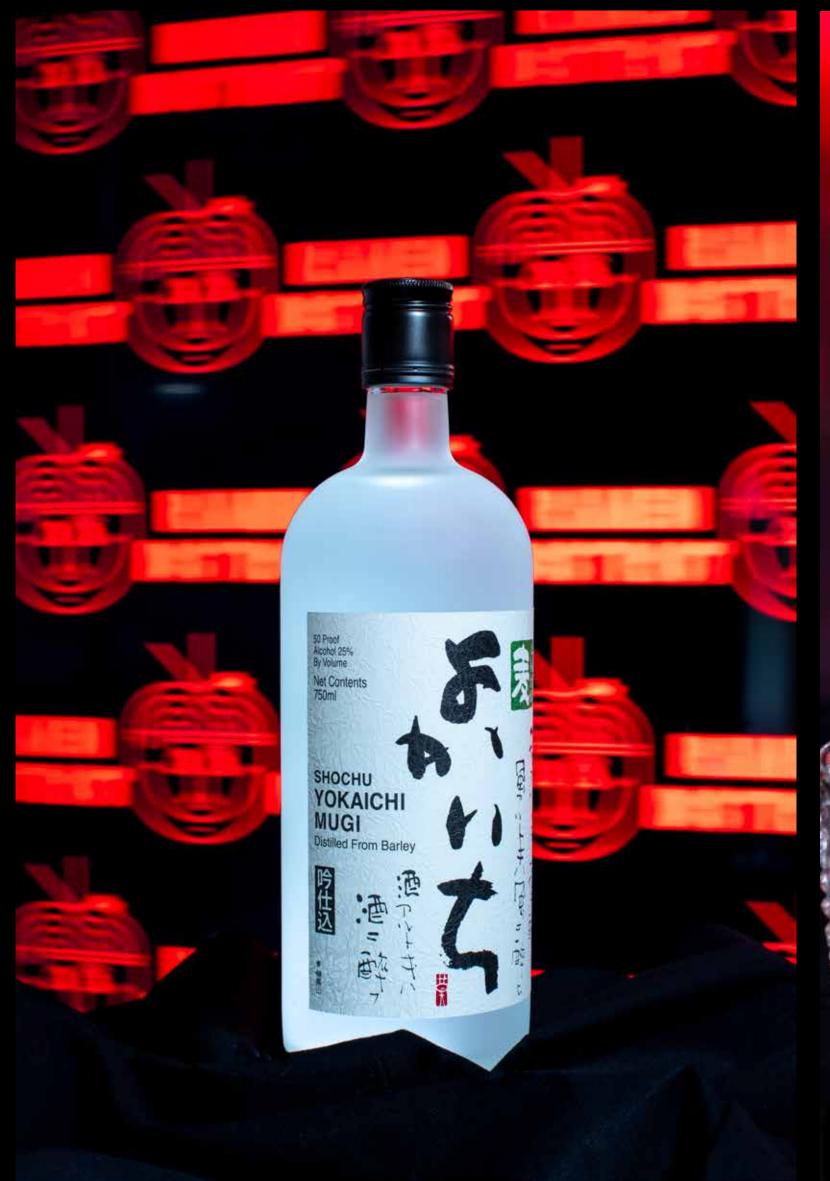

### JAPANESE SHOCHU AWAMORI / \$6

FUKIAGE-KURA BARREL RESERVE / \$5.50 IICHIKO / \$5.50 KURO YOKAICHI IMO / \$8 YOKAICHI MUGI / \$5.50