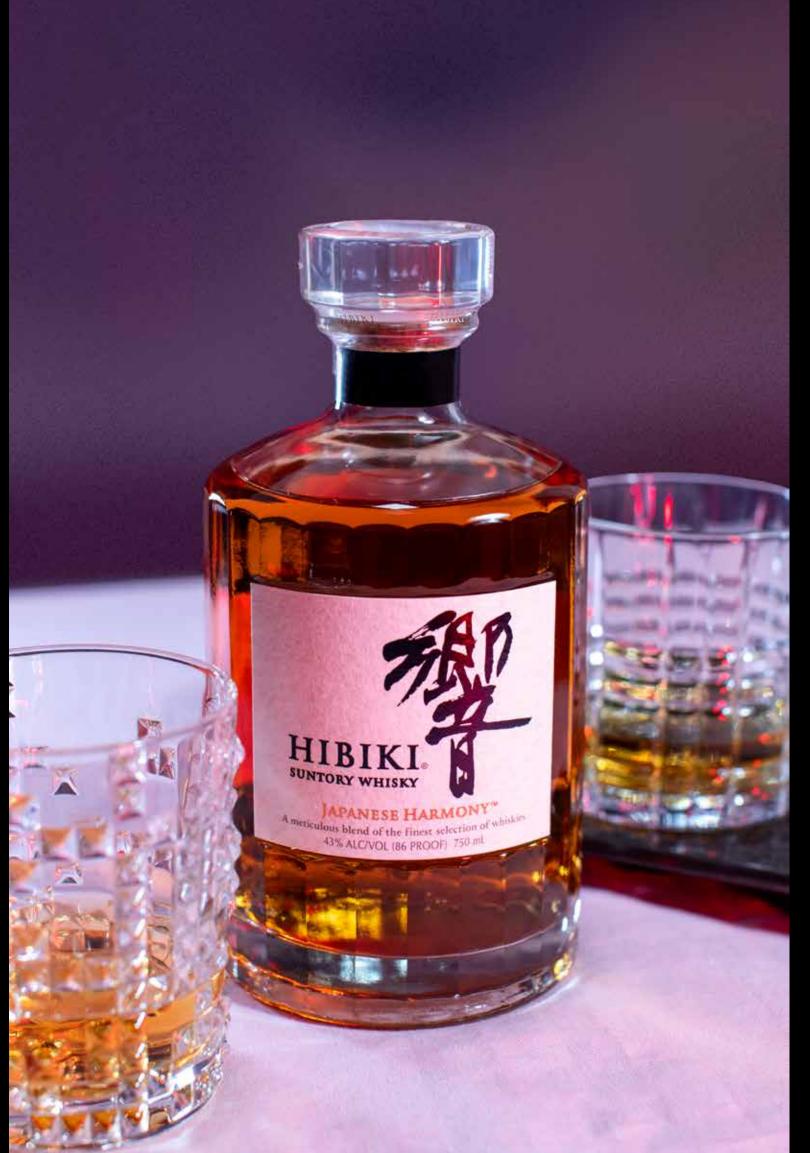

### Japanese Whisky

HATOZAKI SMALL BATCH / \$15 NIKKA COFFEE MALT / \$1 NIKKA PURE MALT - TAKETSURO / \$12 NIKKA SINGLE MALT - YOICHI / \$14 NIKKA COFFEY GRAIN / \$9 NOBUSHI BLENDED 80 / \$12 SHIBU PURE MALT / \$15 SHIBUI GRAIN SELECT / \$15 SUNTORY WHISKY TOKI / \$11 TENJAKU PURE MALT WHISKY / \$19