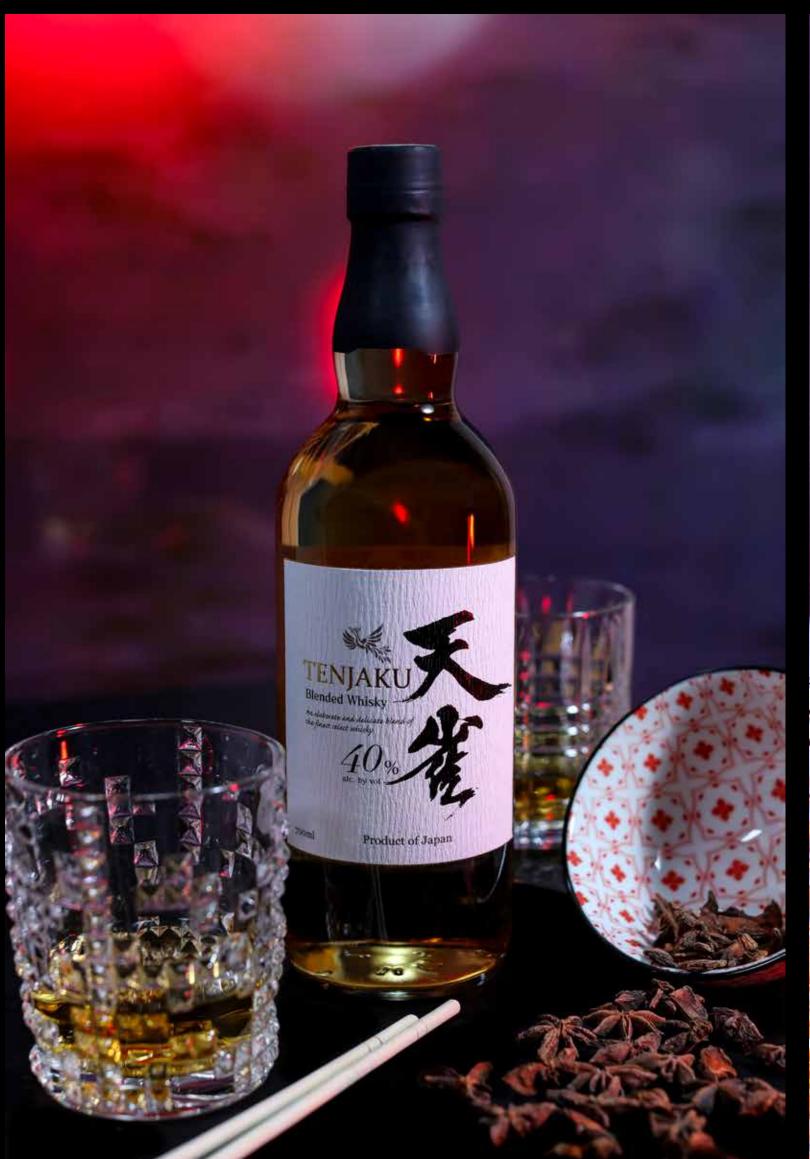

### Japanese Whisky

HATOZAKI SMALL BATCH / \$15 NIKKA COFFEE MALT / \$1 NIKKA PURE MALT - TAKETSURO / \$12 NIKKA SINGLE MALT - YOICHI / \$14 NIKKA COFFEY GRAIN / \$9 NOBUSHI BLENDED 80 / \$12 SHIBU PURE MALT / \$15 SHIBUI GRAIN SELECT / \$15 SUNTORY WHISKY TOKI / \$11 TENJAKU PURE MALT WHISKY / \$19